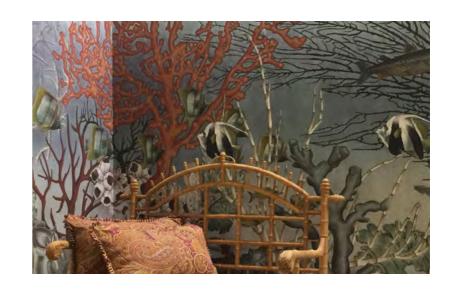

## D-Ocean Still Life sc133

OCEAN Still Life is a sumptuous underwater scene with corals and fish as well as many other marine creatures. What is striking is the scale of the corals and the extraordinary array of fish that don't belong to the same waters as well as other creatures who may be in shell form or alive. Overall, because of the way the decor is painted, there is the atmosphere of a still life reminding us of the 1920's. While our oceans are agonising, Dimonah's new scenic is a perfect decorative fantasy but also a discreet reminder of this rich and hidden beauty we could lose (or save).