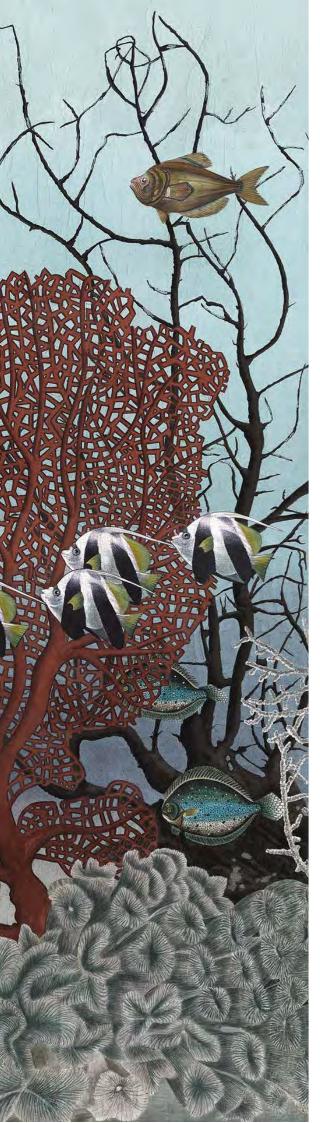

## D-Ocean Still Life sc133

OCEAN Still Life is a sumptuous underwater scene with corals and fish as well as many other marine creatures. What is striking is the scale of the corals and the extraordinary array of fish that don't belong to the same waters as well as other creatures who may be in shell form or alive. Overall, because of the way the decor is painted, there is the atmosphere of a still life reminding us of the 1920's. While our oceans are agonising, Dimonah's new scenic is a perfect decorative fantasy but also a discreet reminder of this rich and hidden beauty we could lose (or save).