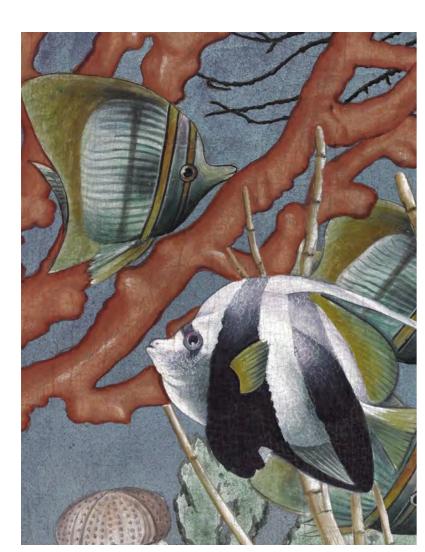

## D-Ocean Still Life sc133

OCEAN Still Life is a sumptuous underwater scene with corals and fish as well as many other marine creatures. What is striking is the scale of the corals and the extraordinary array of fish that don't belong to the same waters as well as other creatures who may be in shell form or alive. Overall, because of the way the decor is painted, there is the atmosphere of a still life reminding us of the 1920's. While our oceans are agonising, Dimonah's new scenic is a perfect decorative fantasy but also a discreet reminder of this rich and hidden beauty we could lose (or save).