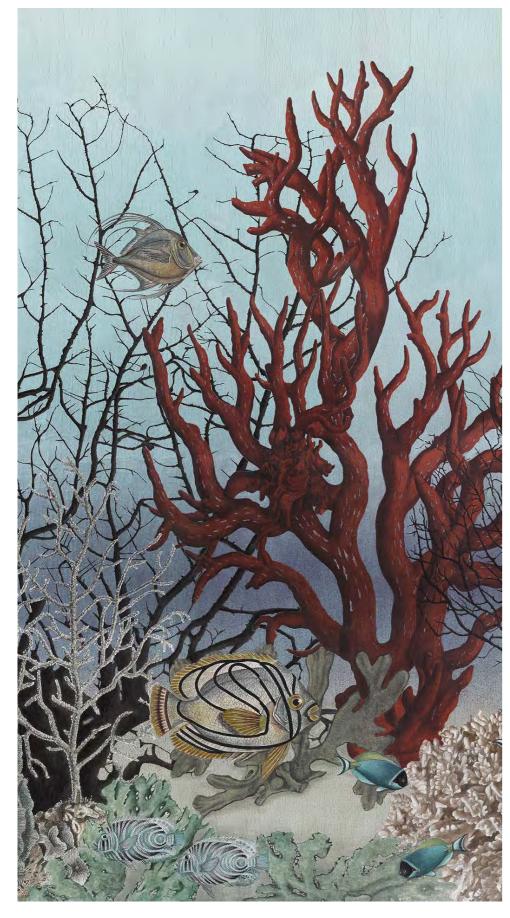

## D-Ocean Still Life sc133

OCEAN Still Life is a sumptuous underwater scene with corals and fish as well as many other marine creatures. What is striking is the scale of the corals and the extraordinary array of fish that don't belong to the same waters as well as other creatures who may be in shell form or alive. Overall, because of the way the decor is painted, there is the atmosphere of a still life reminding us of the 1920's. While our oceans are agonising, Dimonah's new scenic is a perfect decorative fantasy but also a discreet reminder of this rich and hidden beauty we could lose (or save).