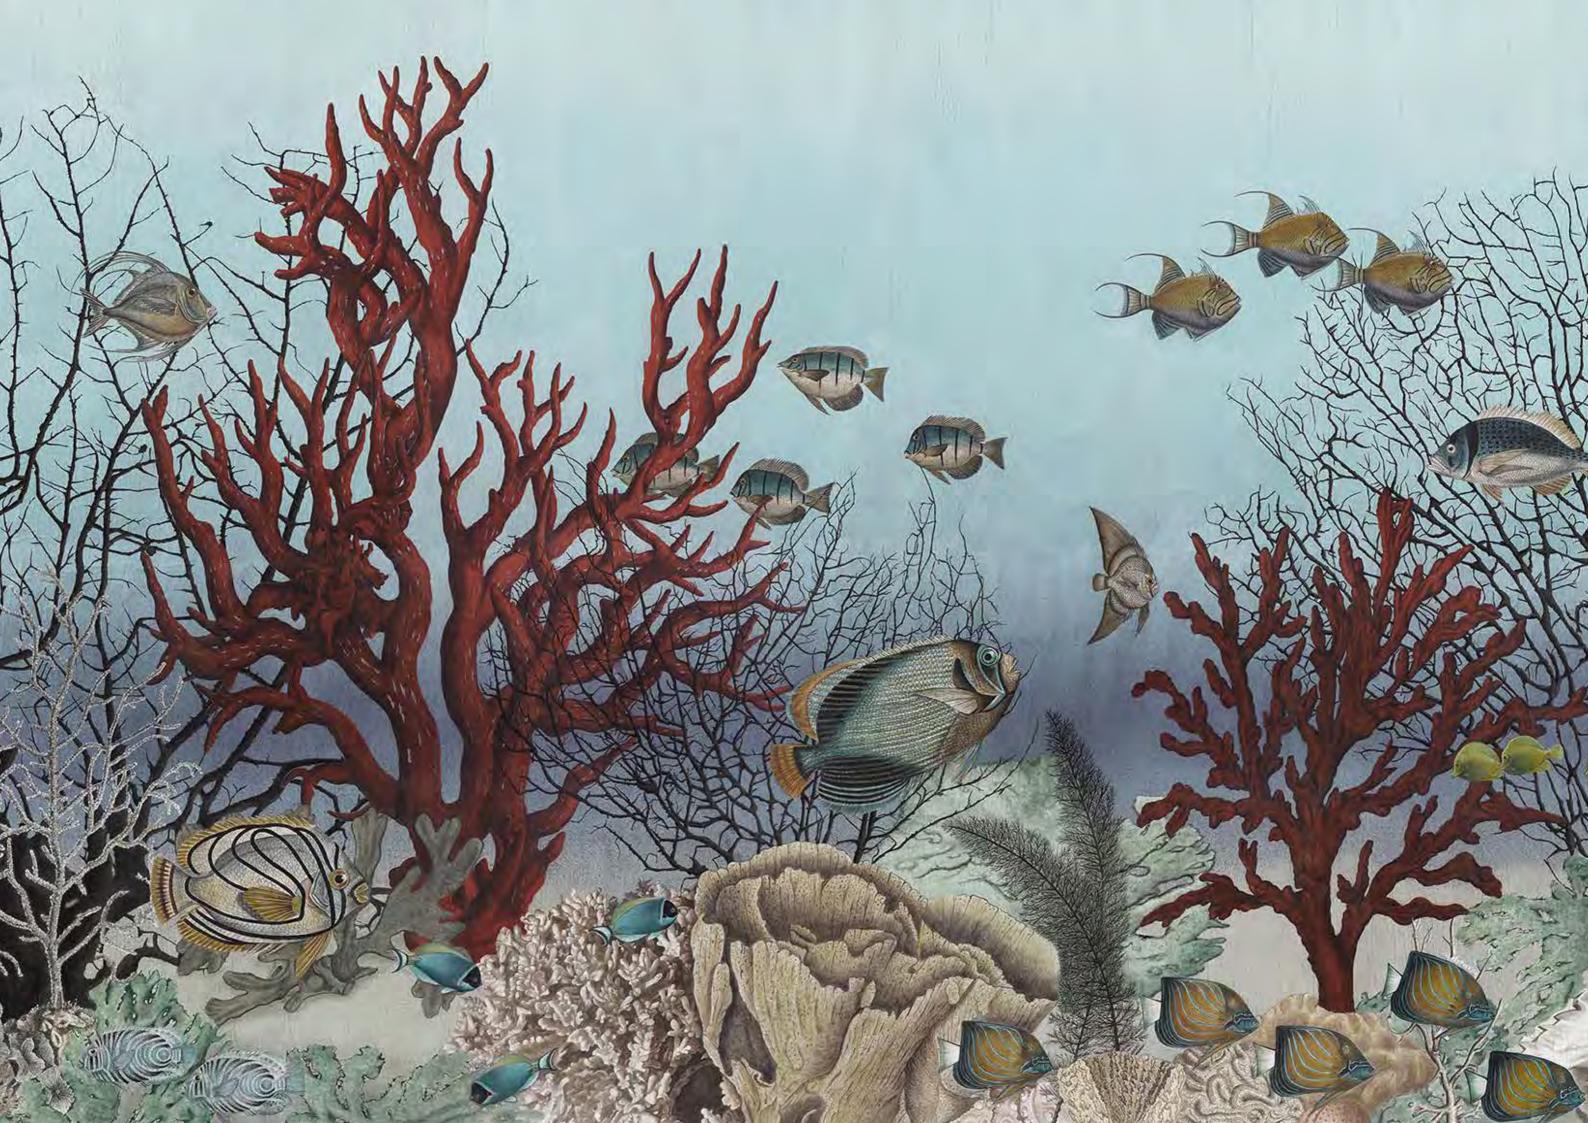

## D-Ocean Still Life sc133

OCEAN Still Life is a sumptuous underwater scene with corals and fish as well as many other marine creatures. What is striking is the scale of the corals and the extraordinary array of fish that don't belong to the same waters as well as other creatures who may be in shell form or alive. Overall, because of the way the decor is painted, there is the atmosphere of a still life reminding us of the 1920's. While our oceans are agonising, Dimonah's new scenic is a perfect decorative fantasy but also a discreet reminder of this rich and hidden beauty we could lose (or save).