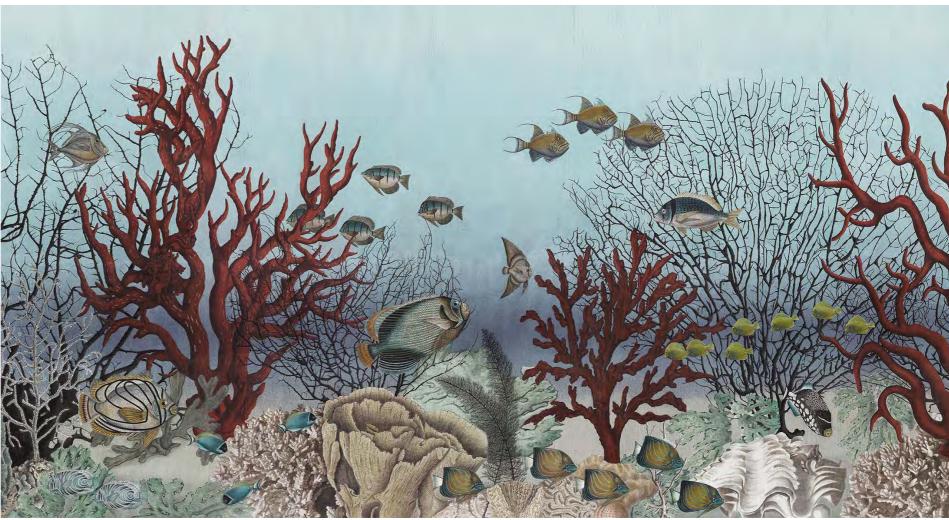

## D-Ocean Still Life sc133

OCEAN Still Life is a sumptuous underwater scene with corals and fish as well as many other marine creatures. What is striking is the scale of the corals and the extraordinary array of fish that don't belong to the same waters as well as other creatures who may be in shell form or alive. Overall, because of the way the decor is painted, there is the atmosphere of a still life reminding us of the 1920's. While our oceans are agonising, Dimonah's new scenic is a perfect decorative fantasy but also a discreet reminder of this rich and hidden beauty we could lose (or save).